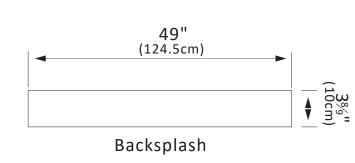

## **INSTALLATION SPECIFICATION**

| Sku:                       | 706149-CTP-GW             |
|----------------------------|---------------------------|
|                            |                           |
| Product Dimensions:        | 49"W x 22"D x 9"H         |
| Sink-External Dimension:   | 20%"W x 14¾"D x 8¼"H      |
| Sink-Internal Dimension:   | 175/"W x 115/8"D x 65/9"H |
| Countertop Thickness:      | 13/7"                     |
| Drain Hole Diameter:       | ф 1%"                     |
| Weight:                    | 101.4 lbs                 |
| Material:                  | Engineered Stone          |
| Color Finish:              | Grain White(GW)           |
| Edge Polishing:            | Flat Edge                 |
| Faucet Hole Spacing (in.): | Single Hole               |
| Sink:                      | Single Sink               |

Malaga 49"x22"

**Bathroom Vanity Top** 

All maesurements are approximate .Maesurements may vary +/-1/2