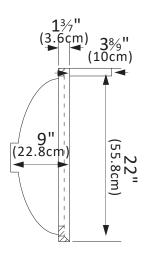

## **INSTALLATION SPECIFICATION**

| Sku:                       | 706149-CTP-GW             |
|----------------------------|---------------------------|
|                            |                           |
| Product Dimensions:        | 49"W x 22"D x 9"H         |
| Sink-External Dimension:   | 20%"W x 14¾"D x 8¼"H      |
| Sink-Internal Dimension:   | 175/"W x 115/8"D x 65/9"H |
| Countertop Thickness:      | 13/7"                     |
| Drain Hole Diameter:       | ф 1%"                     |
| Weight:                    | 101.4 lbs                 |
| Material:                  | Engineered Stone          |
| Color Finish:              | Grain White(GW)           |
| Edge Polishing:            | Flat Edge                 |
| Faucet Hole Spacing (in.): | Single Hole               |
| Sink:                      | Single Sink               |

Malaga 49"x22"

**Bathroom Vanity Top** 

All maesurements are approximate .Maesurements may vary +/-1/2