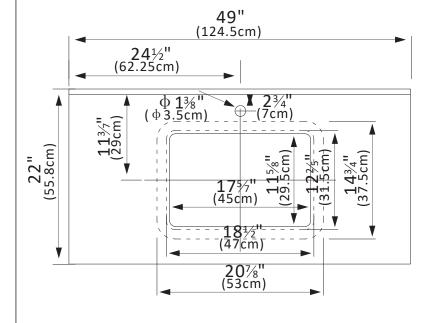

## **INSTALLATION SPECIFICATION**

| Sku:                       | 706149-CTP-GW             |
|----------------------------|---------------------------|
|                            |                           |
| Product Dimensions:        | 49"W x 22"D x 9"H         |
| Sink-External Dimension:   | 20%"W x 14¾"D x 8¼"H      |
| Sink-Internal Dimension:   | 175/"W x 115/8"D x 65/9"H |
| Countertop Thickness:      | 13/7"                     |
| Drain Hole Diameter:       | ф 1%"                     |
| Weight:                    | 101.4 lbs                 |
| Material:                  | Engineered Stone          |
| Color Finish:              | Grain White(GW)           |
| Edge Polishing:            | Flat Edge                 |
| Faucet Hole Spacing (in.): | Single Hole               |
| Sink:                      | Single Sink               |

Malaga 49"x22"

**Bathroom Vanity Top** 

All maesurements are approximate .Maesurements may vary +/-1/2