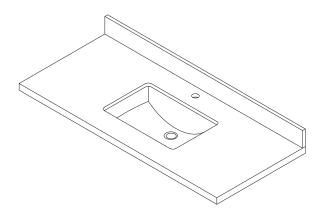

## **INSTALLATION SPECIFICATION**

| Sku:                       | 706149-CTP-GW             |
|----------------------------|---------------------------|
|                            |                           |
| Product Dimensions:        | 49"W x 22"D x 9"H         |
| Sink-External Dimension:   | 20%"W x 14¾"D x 8¼"H      |
| Sink-Internal Dimension:   | 175/"W x 115/8"D x 65/9"H |
| Countertop Thickness:      | 13/7"                     |
| Drain Hole Diameter:       | ф 1%"                     |
| Weight:                    | 101.4 lbs                 |
| Material:                  | Engineered Stone          |
| Color Finish:              | Grain White(GW)           |
| Edge Polishing:            | Flat Edge                 |
| Faucet Hole Spacing (in.): | Single Hole               |
| Sink:                      | Single Sink               |

Malaga 49"x22"

**Bathroom Vanity Top** 

All maesurements are approximate .Maesurements may vary +/-1/2